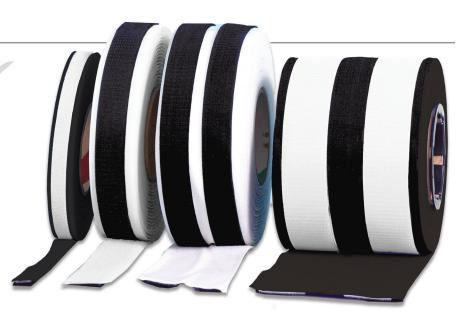

## **Features**

- Easily cut to any length
- Soft edge design
- Safe on skin
- No sticky tape residue
- Fastens tight and strong
- Remains strong when wet
- · Single-use
- Available in four widths

| S | cl | h | ur | e' | S | tı | a | p | B | ra | ı | 1 | d | R | 0 | S |
|---|----|---|----|----|---|----|---|---|---|----|---|---|---|---|---|---|
|   |    |   |    |    |   |    |   |   |   |    |   |   |   |   |   |   |

#800-0147 .75"W (2 cm) #800-0148 1.5"W (4 cm) #800-0149 3"W (8 cm) #800-0150 5"W (13 cm) \$29 ea \$47 ea \$85 ea \$127 ea

Not made with natural rubber latex.

Order online today at www.schuremed.com or contact us 888-724.8763.