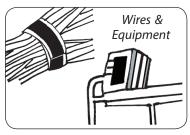

## **Schure Strap Brand Rolls**

Adaptable strap for multitude of purposes!

Schure Strap is the answer to your taping, strapping, tie-down and restraining requirements. It has a fastener hook and loop back-to-back on 30' (9 m) rolls and available in four widths. No sticky tape residue to damage equipment. Soft edge design to protect patient's skin.