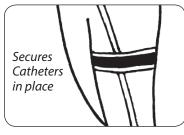

## **Schure Strap Brand Rolls**

Adaptable strap for multitude of purposes!

Schure Strap is the answer to your taping, strapping, tie-down and restraining requirements. It has a fastener hook and loop back-to-back on 30' (9 m) rolls and available in four widths. No sticky tape residue to damage equipment. Soft edge design to protect patient's skin.